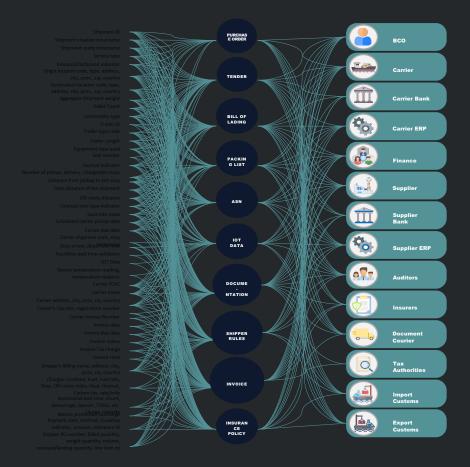

#### **Collaborative freight management platform to resolve:**

- Improved payment accuracy
- Systematic integration of current IOT feeds
- Increased personnel efficiencies less manual auditing
- Deliver an EDLC solution
- Industry leading adoption of new technology
- Near real-time invoicing
- Open trust network, eliminates need for separate audit
- Develop internal capability to leverage Blockchain across the business

### Conceive and Build

SUPPLY CHAIN INNOVATION AWARD IN SUPPLY CHAINBRAIN

**ERP System** 

- Walmart hosted agile solution developed with DLT Labs
- Elimination of order/invoice match and discrepancies
- Utilization of SMART contract to provide:
  - Trust through transparency
  - Pre-aligned agreed to rules
- Utilization of modern data feeds (FourKites, API, EDI etc) to validate:
  - Pick up
  - Delivery completion
  - Accessorial charges
- Payment will be made directly to carriers to term through SAP/Ariba