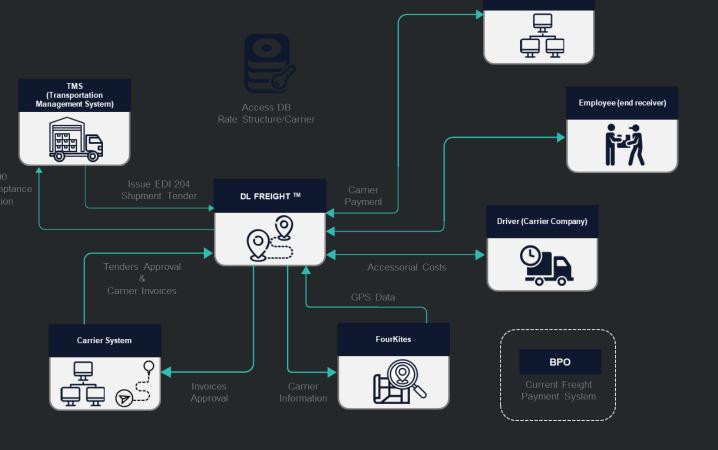

### Conceive and Build

SUPPLY CHAIN INNOVATION AWARD IN SUPPLY CHAINBRAIN

**ERP System** 

- Walmart hosted agile solution developed with DLT Labs
- Elimination of order/invoice match and discrepancies
- Utilization of SMART contract to provide:
  - Trust through transparency
  - Pre-aligned agreed to rules
- Utilization of modern data feeds (FourKites, API, EDI etc) to validate:
  - Pick up
  - Delivery completion
  - Accessorial charges
- Payment will be made directly to carriers to term through SAP/Ariba