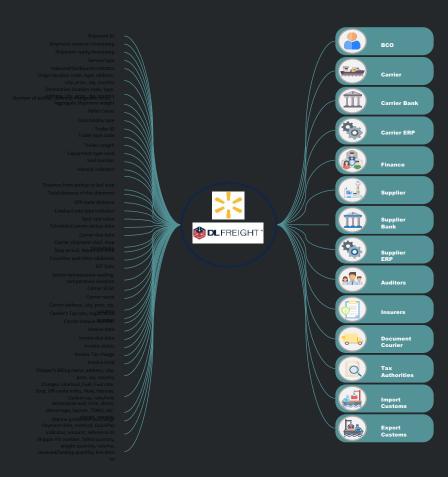

## Freight Payables - Opportunities

Walmart's current third-party payment system and related processes has a 16% match rate between Walmart order and carrier invoice leading to:

- ☐ Delayed payment to Carrier term
- ☐ Over 300,000 transactions requiring manual intervention
- ☐ Limited data integration to validate charges
- ☐ High frequency of audit exceptions

#### **Collaborative freight management platform to resolve:**

- Improved payment accuracy
- Systematic integration of current IOT feeds
- Increased personnel efficiencies less manual auditing
- Deliver an EDLC solution
- Industry leading adoption of new technology
- Near real-time invoicing
- Open trust network, eliminates need for separate audit
- Develop internal capability to leverage Blockchain across the business

### Conceive and Build

SUPPLY CHAIN INNOVATION AWARD IN SUPPLY CHAINBRAIN

**ERP System** 

- Walmart hosted agile solution developed with DLT Labs
- Elimination of order/invoice match and discrepancies
- Utilization of SMART contract to provide:
  - Trust through transparency
  - Pre-aligned agreed to rules
- Utilization of modern data feeds (FourKites, API, EDI etc) to validate:
  - Pick up
  - Delivery completion
  - Accessorial charges
- Payment will be made directly to carriers to term through SAP/Ariba